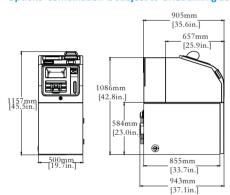

# P2800 Series Intelligent Cash Deposit Machine

| Items                 |         | P2800L                                                                                                                           |                                                                                                                                  | P2800                                                                                                                |
|-----------------------|---------|----------------------------------------------------------------------------------------------------------------------------------|----------------------------------------------------------------------------------------------------------------------------------|----------------------------------------------------------------------------------------------------------------------|
| Туре                  |         | Lobby                                                                                                                            |                                                                                                                                  | Through-the-wall                                                                                                     |
| Access                |         | Front                                                                                                                            |                                                                                                                                  | Rear                                                                                                                 |
| Cassette No.          |         | 2 or 4 deposit cassettes<br>(Intelligent cassette opt)                                                                           |                                                                                                                                  | 4 deposit cassettes (Intelligent cassette opt.)                                                                      |
| Cassette Capacity     |         | 2,000 - 2,500 notes                                                                                                              |                                                                                                                                  | 2,000 - 2,500 notes                                                                                                  |
| Dimension &<br>Weight | UL safe | 2 cassettes: Height: 42.8 in. (1086mm) Width: 19.7 in. (500mm) Depth: 26.5in. (672mm) Weight: 727.5lbs (330kg) includ. cassettes | 4 cassettes: Height: 42.8 in. (1086mm) Width: 19.7 in. (500mm) Depth: 35.7in. (906mm) Weight: 925.9lbs (420kg) includ. cassettes | Height: 42.8 in. (1086mm) Width: 19.7 in. (500mm) Depth: 37.1 in. (943mm) Weight: 925.9lbs (420kg) includ. cassettes |