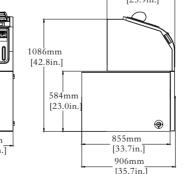

# P2800 Series Intelligent Cash Deposit Machine

| Items                 |         | P2800L                                                                                                                           |                                                                                                                                  | P2800                                                                                                                |
|-----------------------|---------|----------------------------------------------------------------------------------------------------------------------------------|----------------------------------------------------------------------------------------------------------------------------------|----------------------------------------------------------------------------------------------------------------------|
| Туре                  |         | Lobby                                                                                                                            |                                                                                                                                  | Through-the-wall                                                                                                     |
| Access                |         | Front                                                                                                                            |                                                                                                                                  | Rear                                                                                                                 |
| Cassette No.          |         | 2 or 4 deposit cassettes<br>(Intelligent cassette opt)                                                                           |                                                                                                                                  | 4 deposit cassettes (Intelligent cassette opt.)                                                                      |
| Cassette Capacity     |         | 2,000 - 2,500 notes                                                                                                              |                                                                                                                                  | 2,000 - 2,500 notes                                                                                                  |
| Dimension &<br>Weight | UL safe | 2 cassettes: Height: 42.8 in. (1086mm) Width: 19.7 in. (500mm) Depth: 26.5in. (672mm) Weight: 727.5lbs (330kg) includ. cassettes | 4 cassettes: Height: 42.8 in. (1086mm) Width: 19.7 in. (500mm) Depth: 35.7in. (906mm) Weight: 925.9lbs (420kg) includ. cassettes | Height: 42.8 in. (1086mm) Width: 19.7 in. (500mm) Depth: 37.1 in. (943mm) Weight: 925.9lbs (420kg) includ. cassettes |