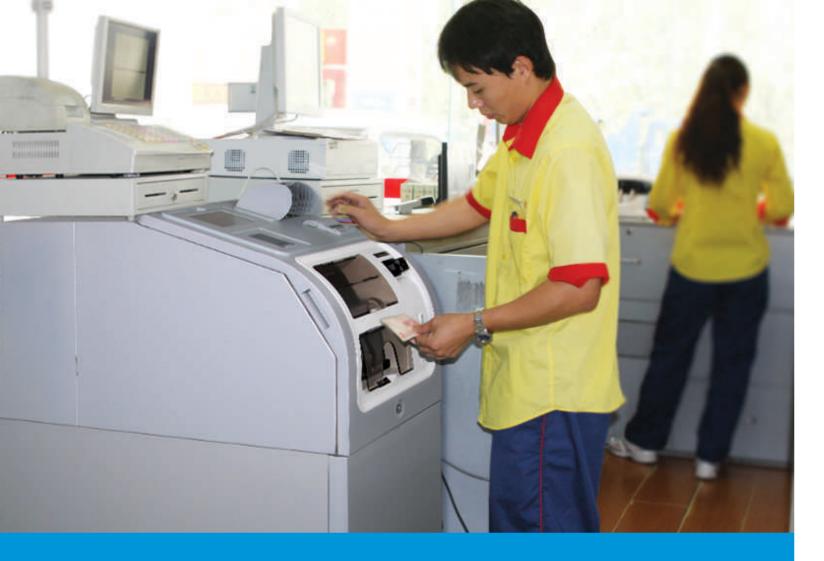

#### **Intrinsic Performance**

P2800 series supports continuous cash feeding, authenticates and sorts notes at the speed of 8 notes per second. It comes with maximum 4 cassettes with each cassette holding up to 2.500 notes.

#### **SeNT - Serial Number Tracking**

Featured with the OCR technology, P2800 series is capable of capturing serial number of each note, Printing them on the receipt or automatically uploading them onto the backend system. Serial number can be used for fraud and deposit shrinkage management, make the cash management transparent and traceable.