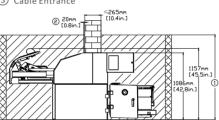

#### \* Options' combination is subject to GRGBanking advice.

(1) Space for maintenance personnel 2 Space reserved for pulling/pushing the fascia

P2800 with 4 Cassettes

P2800L with 4 Cassettes