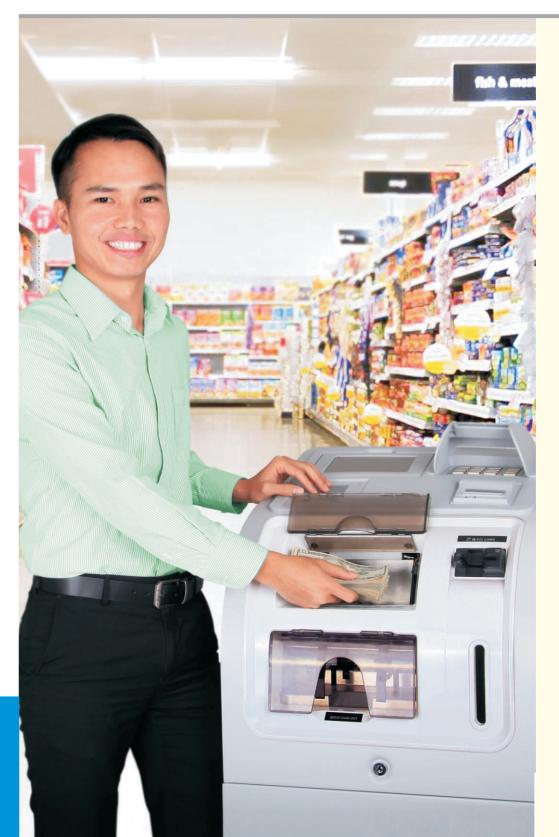

## **Intelligent Cash Deposit Machine**

P2800 series is comprised of high speed and large capacity cash deposit machines with state of the art technologies like banknote validation, sorting, and serial number tracking. P2800 series is the ideal solution for retail back office deposit, bank branch teller automation and CIT resource optimization. Delivering more efficient and secure service. P2800 series can be applied in any scenario with big volume cash transactions, such as banking branches, super markets, gas stations and casinos.

### Fast and Secure Back Office Cash Deposit

With P2800 series, innumerable manual cash counting, sorting, and report writing could be eliminated. The remote monitoring feature enables banks and CIT companies to make and execute flexible replenishment plan, reduces robbery risk and makes accelerated account credit possible.