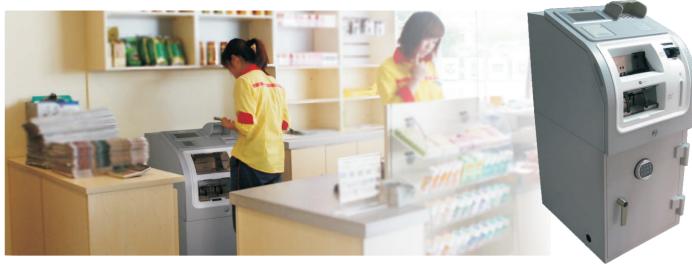

# P2800 Series Intelligent Cash Deposit Machine

| Items                 |         | P2800L                                                                                                                           |                                                                                                                                  | P2800                                                                                                                |
|-----------------------|---------|----------------------------------------------------------------------------------------------------------------------------------|----------------------------------------------------------------------------------------------------------------------------------|----------------------------------------------------------------------------------------------------------------------|
| Туре                  |         | Lobby                                                                                                                            |                                                                                                                                  | Through-the-wall                                                                                                     |
| Access                |         | Front                                                                                                                            |                                                                                                                                  | Rear                                                                                                                 |
| Cassette No.          |         | 2 or 4 deposit cassettes<br>(Intelligent cassette opt)                                                                           |                                                                                                                                  | 4 deposit cassettes (Intelligent cassette opt.)                                                                      |
| Cassette Capacity     |         | 2,000 - 2,500 notes                                                                                                              |                                                                                                                                  | 2,000 - 2,500 notes                                                                                                  |
| Dimension &<br>Weight | UL safe | 2 cassettes: Height: 42.8 in. (1086mm) Width: 19.7 in. (500mm) Depth: 26.5in. (672mm) Weight: 727.5lbs (330kg) includ. cassettes | 4 cassettes: Height: 42.8 in. (1086mm) Width: 19.7 in. (500mm) Depth: 35.7in. (906mm) Weight: 925.9lbs (420kg) includ. cassettes | Height: 42.8 in. (1086mm) Width: 19.7 in. (500mm) Depth: 37.1 in. (943mm) Weight: 925.9lbs (420kg) includ. cassettes |

## **Intelligent Cash Deposit Machine**

P2800 series is comprised of high speed and large capacity cash deposit machines with state of the art technologies like banknote validation, sorting, and serial number tracking. P2800 series is the ideal solution for retail back office deposit, bank branch teller automation and CIT resource optimization. Delivering more efficient and secure service. P2800 series can be applied in any scenario with big volume cash transactions, such as banking branches, super markets, gas stations and casinos.

#### **Intrinsic Performance**

P2800 series supports continuous cash feeding, authenticates and sorts notes at the speed of 8 notes per second. It comes with maximum 4 cassettes with each cassette holding up to 2.500 notes.