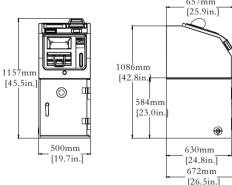

# P2800 Series Intelligent Cash Deposit Machine

| Items                 |         | P2800L                                                                                                                           |                                                                                                                                  | P2800                                                                                                                |
|-----------------------|---------|----------------------------------------------------------------------------------------------------------------------------------|----------------------------------------------------------------------------------------------------------------------------------|----------------------------------------------------------------------------------------------------------------------|
| Туре                  |         | Lobby                                                                                                                            |                                                                                                                                  | Through-the-wall                                                                                                     |
| Access                |         | Front                                                                                                                            |                                                                                                                                  | Rear                                                                                                                 |
| Cassette No.          |         | 2 or 4 deposit cassettes<br>(Intelligent cassette opt)                                                                           |                                                                                                                                  | 4 deposit cassettes (Intelligent cassette opt.)                                                                      |
| Cassette Capacity     |         | 2,000 - 2,500 notes                                                                                                              |                                                                                                                                  | 2,000 - 2,500 notes                                                                                                  |
| Dimension &<br>Weight | UL safe | 2 cassettes: Height: 42.8 in. (1086mm) Width: 19.7 in. (500mm) Depth: 26.5in. (672mm) Weight: 727.5lbs (330kg) includ. cassettes | 4 cassettes: Height: 42.8 in. (1086mm) Width: 19.7 in. (500mm) Depth: 35.7in. (906mm) Weight: 925.9lbs (420kg) includ. cassettes | Height: 42.8 in. (1086mm) Width: 19.7 in. (500mm) Depth: 37.1 in. (943mm) Weight: 925.9lbs (420kg) includ. cassettes |